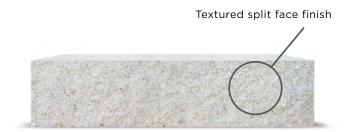

The Coastal Brick is our new slimline, split-face addition to our Designer Brick range.

The Coastal Brick's long, lean lines and natural split-face give it a stone like texture that fits beautifully with modern design aesthetics.