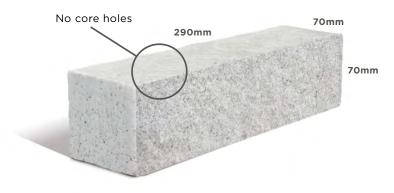

The Coastal Brick is our new slimline, split-face addition to our Designer Brick range.

The Coastal Brick's long, lean lines and natural split-face give it a stone like texture that fits beautifully with modern design aesthetics.

**Dimensions:** 290 x 70 x 70mm

Units per m<sup>2</sup>: 42 Unit weight: 2.8kg

## COLOUR TONE



Premium White

This product is **Made to Order**, please contact your local Firth Representative for more information.







PLEASE NOTE: Colours are indicative only. Viewing a sample before purchasing is highly recommended. Similar to features of real stone, Firth concrete bricks will have natural variation in colours and characteristics. So when choosing Firth bricks, please expect colour hue variations and regional differences due to locally sourced raw materials. It's all part of a beautifully natural product.

©Firth Industries 2024. All rights reserved. Content in this document is protected under the Copyright Act 1994. No material may be reproduced in whole or in part without the written consent of the copyright holder. Firth/Dricon supplies products on the assumption that they are always used in accordance with the product's instructions/specifications, good trade practice and any relevant New Zealan