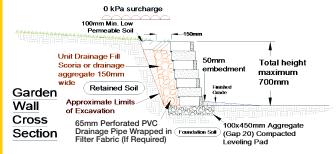

### **HOW HIGH**

Keystone Garden Wall retaining walls can be constructed to a maximum height of 700mm, this system cannot take any loading or surcharge on the retained area behind the wall.

### **INSTALLATION**

- Starting at the lowest point dig a trench 450mm wide and 100mm deep. If on sloping ground step the trench in 100mm increments. The blocks must be level, do not follow the contour of the ground
- Place 100mm GAP20 in the trench and level and compact. Ensure there is at least 50mm embedment for the Garden wall unit
- On the first course, knock the lip off the back of the Garden wall unit using a hammer and bolster. Place the blocks lip side down and level the unit front-to-back and side-to-side using a level. Use a straight edge and level to ensure alignment along the wall
- Place a 65mm novaflow along the back of the block and cover with drainage material to 150mm from back of block
- Sweep the first course of blocks clean and place the second course in a stretcher bond pattern, ensuring the lip of the upper unit is placed over the back of the lower unit. Place drainage aggregate behind wall and backfill behind each course as required
- Continue this process until finished wall height is reached