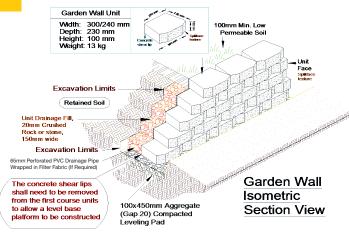

### **HOW HIGH**

Keystone Garden Wall retaining walls can be constructed to a maximum height of 700mm, this system cannot take any loading or surcharge on the retained area behind the wall.

### **INSTALLATION**

- Starting at the lowest point dig a trench 450mm wide and 100mm deep. If on sloping ground step the trench in 100mm increments. The blocks must be level, do not follow the contour of the ground
- Place 100mm GAP20 in the trench and level and compact. Ensure there is at least 50mm embedment for the Garden wall unit
- On the first course, knock the lip off the back of the Garden wall unit using a hammer and bolster. Place the blocks lip side down and level the unit front-to-back and side-to-side using a level. Use a straight edge and level to ensure alignment along the wall
- Place a 65mm novaflow along the back of the block and cover with drainage material to 150mm from back of block
- Sweep the first course of blocks clean and place the second course in a stretcher bond pattern, ensuring the lip of the upper unit is placed over the back of the lower unit. Place drainage aggregate behind wall and backfill behind each course as required
- Continue this process until finished wall height is reached