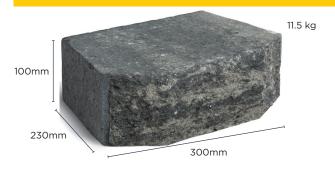

- Medium sized block, approx. 11.5kg
- Build straight, curved or terraced walls
- Very simple to install, 3.3 units per lineal meter or 33 units per m2

Before installation, if you have any concerns or questions please make contact with your local Firth representative or call 0800 800 576.