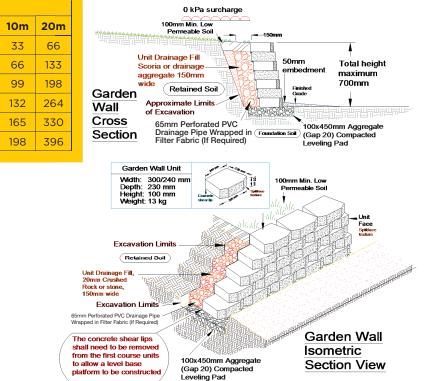

## INSTALLATION

- Starting at the lowest point dig a trench 450mm wide and 100mm deep. If on sloping ground step the trench in 100mm increments. The blocks must be level, do not follow the contour of the ground
- Place 100mm GAP20 in the trench and level and compact. Ensure there is at least 50mm embedment for the Garden wall unit
- On the first course, knock the lip off the back of the Garden wall unit using a hammer and bolster. Place the blocks lip side down and level the unit front-to-back and side-to-side using a level. Use a straight edge and level to ensure alignment along the wall.
- Place a 65mm novaflow along the back of the block and cover with drainage material to 150mm from back of block
- Sweep the first course of blocks clean and place the second course in a stretcher bond pattern, ensuring the lip of the upper unit is placed over the back of the lower unit. Place drainage aggregate behind wall and backfill behind each course as required
- Continue this process until finished wall height is reached

| Wall Height       | Wall Length |    |    |    |    |     |     |
|-------------------|-------------|----|----|----|----|-----|-----|
|                   | 1m          | 2m | 3m | 4m | 5m | 10m | 20m |
| 0.1m (1 course)   | 4           | 7  | 10 | 13 | 17 | 33  | 66  |
| 0.2m (2 courses)  | 7           | 14 | 20 | 26 | 33 | 66  | 133 |
| 0.3m (3 courses)  | 11          | 21 | 30 | 39 | 50 | 99  | 198 |
| 0.4m (4 courses)  | 14          | 28 | 40 | 52 | 66 | 132 | 264 |
| 0.5m (5 courses)  | 18          | 35 | 50 | 65 | 83 | 165 | 330 |
| 0.6 m (6 courses) | 21          | 42 | 60 | 78 | 99 | 198 | 396 |

#### **ESTIMATING TABLE**

100mm

230mm