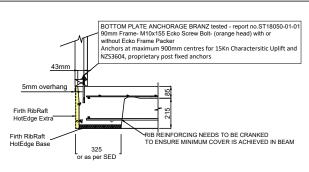

② FIRTH RIBRAFT XPOD 90mm WALL FRAME HOTEDGE EXTRA & HOTEDGE BASE FIRTH CONCRETE (MIX CODE IP2019X OR IP2519X)

(3) FIRTH RIBRAFT XPOD 90mm WALL FRAME HOTEDGE EXTRA & UNDERSLAB INSULATION FIRTH CONCRETE (MIX CODE IP2019X OR IP2519X)