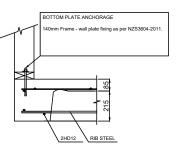

4 FIRTH RIBRAFT XPOD 90mm WALL FRAME FIRTH CONCRETE (MIX CODE IP2019X OR IP2519X)

140mm WALL FRAME HOTEDGE EXTRA FIRTH CONCRETE (MIX CODE IP2019X OR IP2519X)

6 FIRTH RIBRAFT XPOD 140mm WALL FRAME HOTEDGE EXTRA & HOTEDGE BASE FIRTH CONCRETE (MIX CODE IP2019X OR IP2519X)