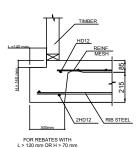

)



4 FIRTH RIBRAFT XPOD 90mm WALL FRAME FIRTH CONCRETE (MIX CODE IP2019X OR IP2519X)



140mm WALL FRAME HOTEDGE EXTRA FIRTH CONCRETE (MIX CODE IP2019X OR IP2519X)



6 FIRTH RIBRAFT XPOD 140mm WALL FRAME HOTEDGE EXTRA & HOTEDGE BASE FIRTH CONCRETE (MIX CODE IP2019X OR IP2519X)



7 FIRTH RIBRAFT XPOD 140mm WALL FRAME HOTEDGE EXTRA & UNDERSLAB INSULATION FIRTH CONCRETE (MIX CODE IP2019X OR IP2519X)



8 FIRTH RIBRAFT XPOD 140mm WALL FRAME FIRTH CONCRETE (MIX CODE IP2019X OR IP2519X)



9 FIRTH RIBRAFT XPOD BRICK VENEER HOTEDGE FIRTH CONCRETE (MIX CODE IP2019X OR IP2519X)



10 FIRTH RIBRAFT XPOD BRICK VENEER HOTEDGE & HOTEDGE BASE FIRTH CONCRETE (MIX CODE IP2019X OR IP2519X)



1 FIRTH RIBRAFT XPOD BRICK VENEER HOTEDGE & UNDERSLAB INSULATION FIRTH CONCRETE (MIX CODE IP2019X OR IP2519X)



12) FIRTH RIBRAFT XPOD BRICK VENEER
FIRTH CONCRETE (MIX CODE IP2019X OR IP2519X)

SHEET TITLE: RIBRAFT XPod HOTEDGE DETAILS TIMBER FRAME CONSTRCUTION

DESIGNED: CHECKED: CAD DWG.: SCALES: DATE February 2024

DWG NO.