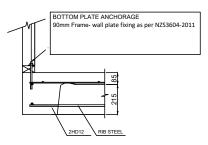

4 FIRTH RIBRAFT XPOD 90mm WALL FRAME FIRTH CONCRETE (MIX CODE IP2019X OR IP2519X)

140mm WALL FRAME HOTEDGE EXTRA FIRTH CONCRETE (MIX CODE IP2019X OR IP2519X)

6 FIRTH RIBRAFT XPOD 140mm WALL FRAME HOTEDGE EXTRA & HOTEDGE BASE FIRTH CONCRETE (MIX CODE IP2019X OR IP2519X)