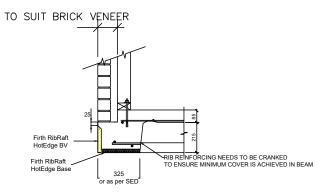

9 FIRTH RIBRAFT XPOD BRICK VENEER HOTEDGE FIRTH CONCRETE (MIX CODE IP2019X OR IP2519X)

10 FIRTH RIBRAFT XPOD BRICK VENEER HOTEDGE & HOTEDGE BASE FIRTH CONCRETE (MIX CODE IP2019X OR IP2519X)

1 FIRTH RIBRAFT XPOD BRICK VENEER HOTEDGE & UNDERSLAB INSULATION FIRTH CONCRETE (MIX CODE IP2019X OR IP2519X)