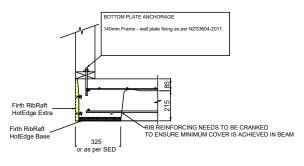

② FIRTH RIBRAFT XPOD 90mm WALL FRAME HOTEDGE EXTRA & HOTEDGE BASE FIRTH CONCRETE (MIX CODE IP2019X OR IP2519X)

(3) FIRTH RIBRAFT XPOD 90mm WALL FRAME HOTEDGE EXTRA & UNDERSLAB INSULATION FIRTH CONCRETE (MIX CODE IP2019X OR IP2519X)