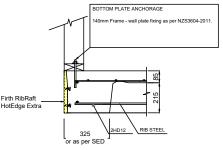

② FIRTH RIBRAFT XPOD 90mm WALL FRAME HOTEDGE EXTRA & HOTEDGE BASE FIRTH CONCRETE (MIX CODE IP2019X OR IP2519X)

(3) FIRTH RIBRAFT XPOD 90mm WALL FRAME HOTEDGE EXTRA & UNDERSLAB INSULATION FIRTH CONCRETE (MIX CODE IP2019X OR IP2519X)