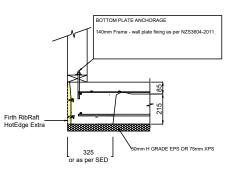

② FIRTH RIBRAFT XPOD 90mm WALL FRAME HOTEDGE EXTRA & HOTEDGE BASE FIRTH CONCRETE (MIX CODE IP2019X OR IP2519X)

(3) FIRTH RIBRAFT XPOD 90mm WALL FRAME HOTEDGE EXTRA & UNDERSLAB INSULATION FIRTH CONCRETE (MIX CODE IP2019X OR IP2519X)