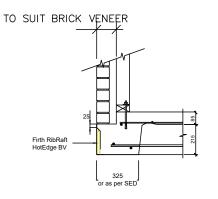

9 FIRTH RIBRAFT XPOD BRICK VENEER HOTEDGE FIRTH CONCRETE (MIX CODE IP2019X OR IP2519X)

10 FIRTH RIBRAFT XPOD BRICK VENEER HOTEDGE & HOTEDGE BASE FIRTH CONCRETE (MIX CODE IP2019X OR IP2519X)

1 FIRTH RIBRAFT XPOD BRICK VENEER HOTEDGE & UNDERSLAB INSULATION FIRTH CONCRETE (MIX CODE IP2019X OR IP2519X)