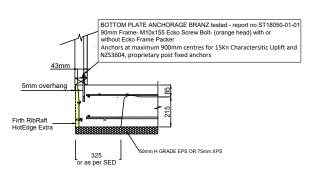

7 FIRTH RIBRAFT XPOD 140mm WALL FRAME HOTEDGE EXTRA & UNDERSLAB INSULATION FIRTH CONCRETE (MIX CODE IP2019X OR IP2519X)

8 FIRTH RIBRAFT XPOD 140mm WALL FRAME FIRTH CONCRETE (MIX CODE IP2019X OR IP2519X)