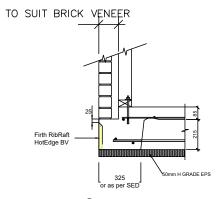

9 FIRTH RIBRAFT XPOD BRICK VENEER HOTEDGE FIRTH CONCRETE (MIX CODE IP2019X OR IP2519X)

10 FIRTH RIBRAFT XPOD BRICK VENEER HOTEDGE & HOTEDGE BASE FIRTH CONCRETE (MIX CODE IP2019X OR IP2519X)

1 FIRTH RIBRAFT XPOD BRICK VENEER HOTEDGE & UNDERSLAB INSULATION FIRTH CONCRETE (MIX CODE IP2019X OR IP2519X)