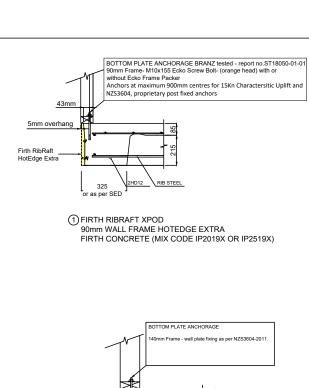

② FIRTH RIBRAFT XPOD 90mm WALL FRAME HOTEDGE EXTRA & HOTEDGE BASE FIRTH CONCRETE (MIX CODE IP2019X OR IP2519X)

(3) FIRTH RIBRAFT XPOD 90mm WALL FRAME HOTEDGE EXTRA & UNDERSLAB INSULATION FIRTH CONCRETE (MIX CODE IP2019X OR IP2519X)